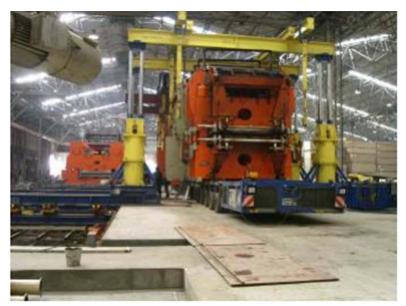

Lifting Gears Hydraulic System

The synchronic lift allows the moving of a complete construction

Particle board press in Sebes- Rumania Lifting out of the pit and moving sideways of 14 segments at the same time, weight 480tons. Use of 8 synchronic lifts

VOSS RTERN

To extend a particle board press, it was necessary to move the complete press. First lift it of the pit, move it sideways and load it onto a self-propelled trailer. This gives way for the extension