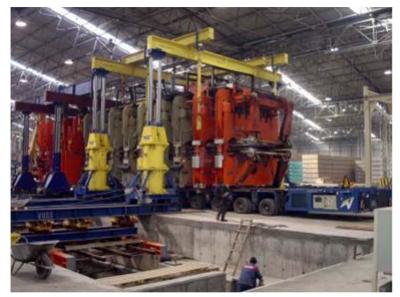

Lifting Gears Hydraulic System

The synchronic lift allows the moving of a complete construction

Particle board press in Sebes- Rumania Lifting out of the pit and moving sideways of 14 segments at the same time, weight 480tons. Use of 8 synchronic lifts

VOSS RTERN

To extend a particle board press, it was necessary to move the complete press. First lift it of the pit, move it sideways and load it onto a self-propelled trailer. This gives way for the extension