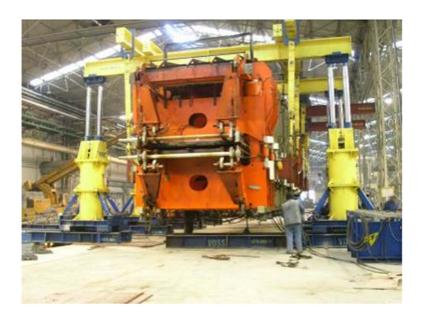

Lifting Gears Hydraulic System

The synchronic lift allows the moving of a complete construction

Particle board press in Sebes- Rumania Lifting out of the pit and moving sideways of 14 segments at the same time, weight 480tons. Use of 8 synchronic lifts

VOSS RTERN

To extend a particle board press, it was necessary to move the complete press. First lift it of the pit, move it sideways and load it onto a self-propelled trailer. This gives way for the extension