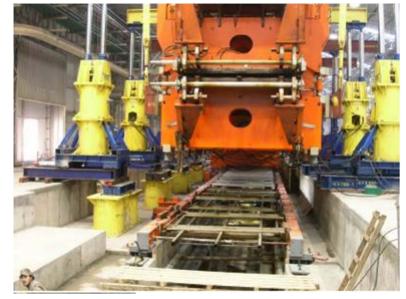

Lifting Gears Hydraulic System

The synchronic lift allows the moving of a complete construction

Particle board press in Sebes- Rumania Lifting out of the pit and moving sideways of 14 segments at the same time, weight 480tons. Use of 8 synchronic lifts

VOSS RTERN

To extend a particle board press, it was necessary to move the complete press. First lift it of the pit, move it sideways and load it onto a self-propelled trailer. This gives way for the extension