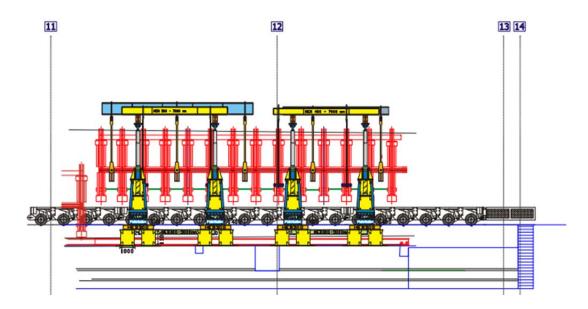

Moving on tracks with step less transitions in longitudinal as well as transverse direction possible

Various lifting gear offers maximum flexibility

From planning to realization – comprehensive solutions even for the most difficult tasks