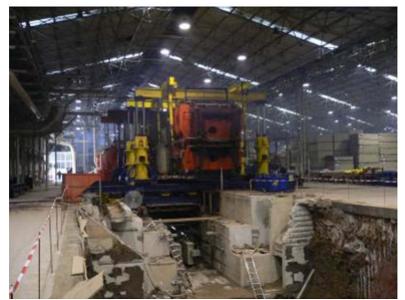

Lifting Gears Hydraulic System

The synchronic lift allows the moving of a complete construction

Particle board press in Sebes- Rumania Lifting out of the pit and moving sideways of 14 segments at the same time, weight 480tons. Use of 8 synchronic lifts

VOSS RTERN

To extend a particle board press, it was necessary to move the complete press. First lift it of the pit, move it sideways and load it onto a self-propelled trailer. This gives way for the extension