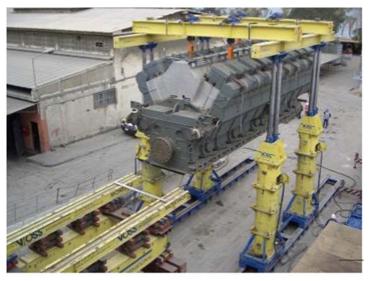

The modular and compact design allows a cost effective mobility as well as an individual adjustment to the necessary lifting height

Mounting of a diesel engine 280 tons at the powerplant in Chekka, Libanon

Lifting the engine up to 4,5m above level – total lifting height 11,5 m

lifting gears Hydraulic System