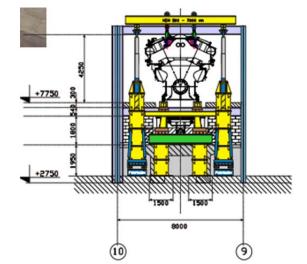

Lifting the engine up to 4,5m above level – total lifting height 11,5 m

lifting gears Hydraulic System