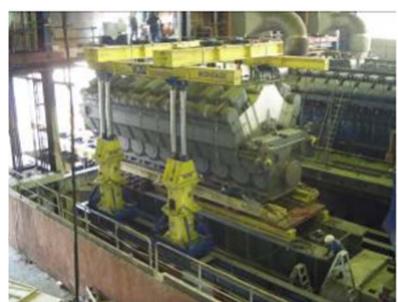

Lifting the engine up to 4,5m above level – total lifting height 11,5 m

lifting gears Hydraulic System