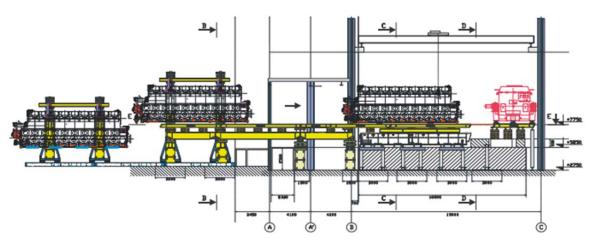

Laser guided control for the lifting height allows maximum precision when positioning loads and heavy machinery

Various lifting gears for maximum flexibility

Tracks with step less transitions for a precise moving in a longitudinal direction of the load