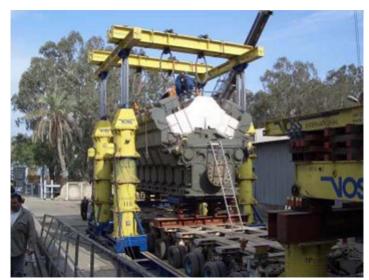

The modular and compact design allows a cost effective mobility as well as an individual adjustment to the necessary lifting height

Mounting of a diesel engine 280 tons at the powerplant in Chekka, Libanon

Lifting the engine up to 4,5m above level – total lifting height 11,5 m

lifting gears Hydraulic System