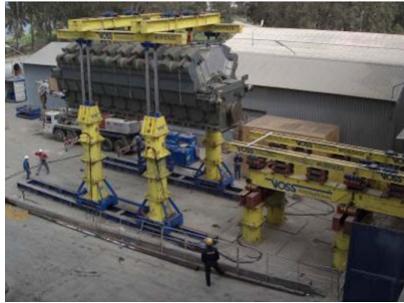

The modular and compact design allows a cost effective mobility as well as an individual adjustment to the necessary lifting height

Mounting of a diesel engine 280 tons at the powerplant in Chekka, Libanon

Lifting the engine up to 4,5m above level – total lifting height 11,5 m

lifting gears Hydraulic System